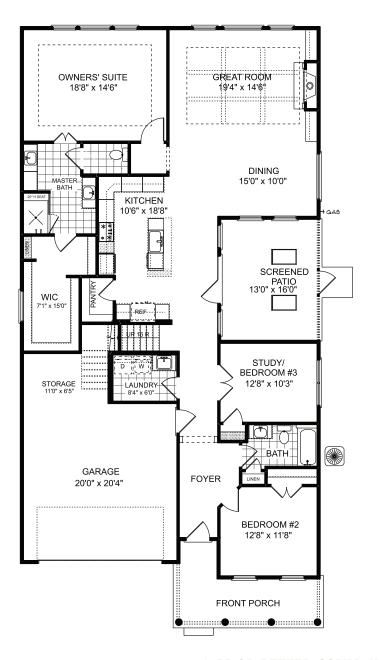

- Beautiful Ashford Model Home at Owenby in Woodstock
- Elegant 3 Bedroom | 3 Bath Ranch Home | Study | Screened Porch
- Second Floor Retreat with Bonus/3rd Bedroom and Full Bath
- Owner's Suite with Luxurious Bath and Walk-in Shower with Seat
- Great Room with Fireplace and Built-In Bookcases
- Gourmet Island Kitchen Opens to Great Room and Dining
- Beautiful Windows Open to Private Screened Side Covered Porch
- Professionally Landscaped Open Courtyard Retreat with Fountain

## **Specifications**

3 Bedrooms plus Study Second Floor Bonus/ 3rd Bedroom 3 Bathrooms 2-Car Garage 2433 Square Feet

\$668,163

For Sales Information Contact 770-917-8082 windsonglife.com