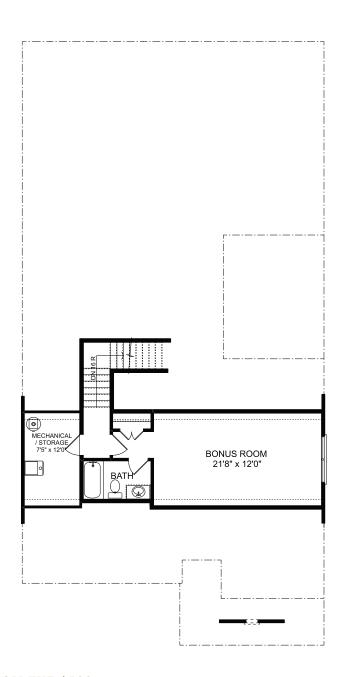

- Beautiful Ashford Model Home at Owenby in Woodstock
- Elegant 3 Bedroom | 3 Bath Ranch Home | Study | Screened Porch
- Second Floor Retreat with Bonus/3rd Bedroom and Full Bath
- Owner's Suite with Luxurious Bath and Walk-in Shower with Seat
- Great Room with Fireplace and Built-In Bookcases
- Gourmet Island Kitchen Opens to Great Room and Dining
- Beautiful Windows Open to Private Screened Side Covered Porch
- Professionally Landscaped Open Courtyard Retreat with Fountain

## **Specifications**

3 Bedrooms plus Study Second Floor Bonus/ 3rd Bedroom 3 Bathrooms 2-Car Garage 2433 Square Feet

\$668,163

For Sales Information Contact 770-917-8082 windsonglife.com